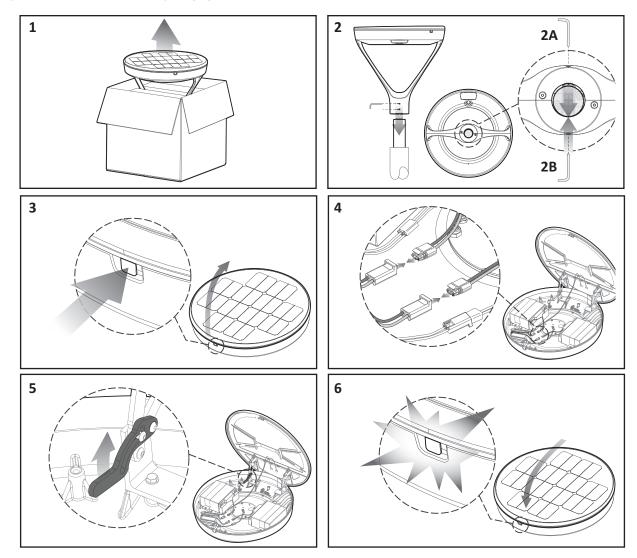

## **TO INSTALL**

- 1. Lift product straight upwards out of packaging
- 2. Place luminaire assembly onto vertical tenon and tighten set screws onto tenon using one side first (2A), then the other side of the tenon (2B)
- 3. Press blue clasp and then open lid
- 4. Locate two sets of disconnected connectors and connect. Listen for an audible click
- 5. To close lid, release blue lock at rear hinge by lifting upwards
- 6. Gently lower lid until blue clasp engages